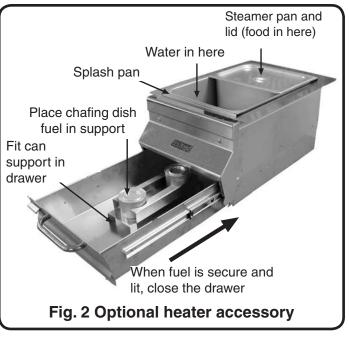

#### To install and operate, follow these simple steps:

- Step 1. Where installed, remove the bar caddy cover, the bar caddy top, condiment/bottle holder pans, their caps, and splash pan.
- Step 2. Remove the insulation from inside the bar caddy.
- **Step 3.** Fill the splash pan with approximately 2"-3" warm water. Gently place both steamer pans (Item 3) into the splash pan.
- Step 4. Fit can support (Item 1) into the slots in the drawer (see Fig. 2). Ensure it is secure.
- **Step 5.** Removing the lids, place the two supplied chafing dish fuel cans (Item 2) into the can support.
- Important: DO NOT BURN CHAFING DISH FUEL WITH DRAWER OPEN.
- Step 7. Place desired food to be warmed in the steamer pans & fit the lids (Item 4).
- **CAUTION:** The water in the splash pan will get hot and is a scald and burn hazard.

### Do not attempt to empty it until it is cooled.

TO EXTINGUISH the chafing dish flame, open drawer & carefully replace fuel lid; flames will go out.

Note: For any subsequent uses, always read and follow safety warnings & lighting instructions supplied with the fuel.

#### CAUTION: BURN HAZARD

During & immediately after use the chafing dishes will be hot. Do not handle until cold.

Important: DO NOT LEAVE CHAFING DISHES BURNING UNATTENDED.

Do not leave children unattended around the bar caddy during & immediately after use.