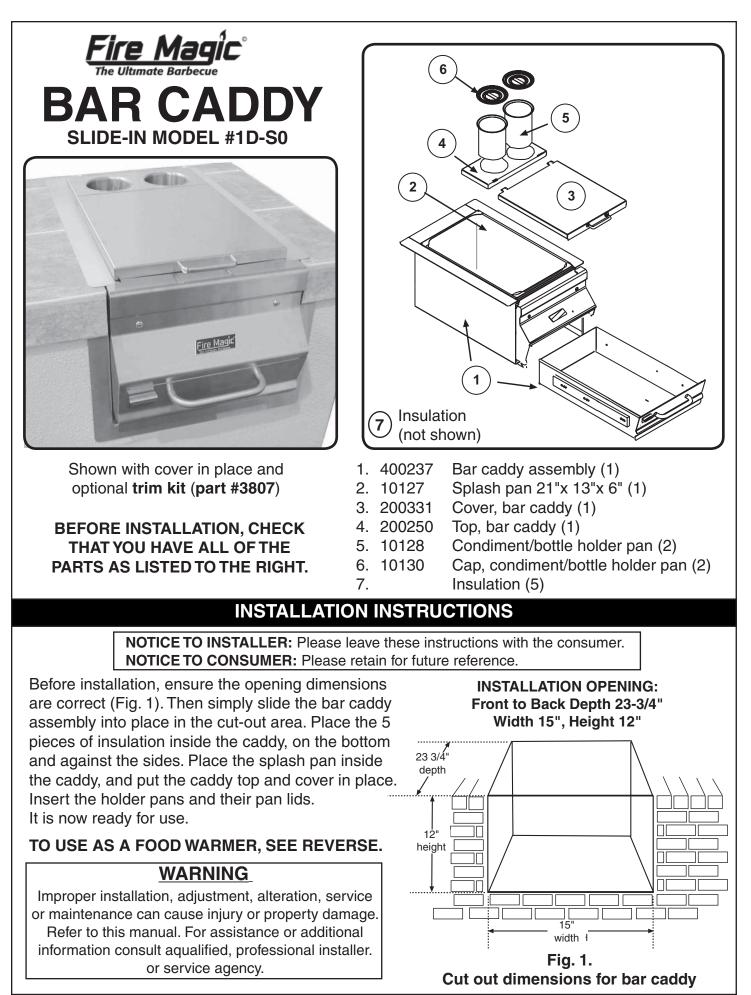

## OPTIONAL BAR CADDY HEATER ACCESSORY Model # 3565

- 1. Support, can, bar caddy (1)
- 2. Chafing dish fuel (2)
- 3. Steamer pan, 1/2 size (2)
- 4. Lid steamer, 1/2 pan (2)

# BEFORE INSTALLATION CHECK THAT YOU HAVE ALL THE PARTS AS LISTED ABOVE.

**Note:** Refer to the PARTS LIST above and on page 1 of this instruction manual to identify the items listed below.